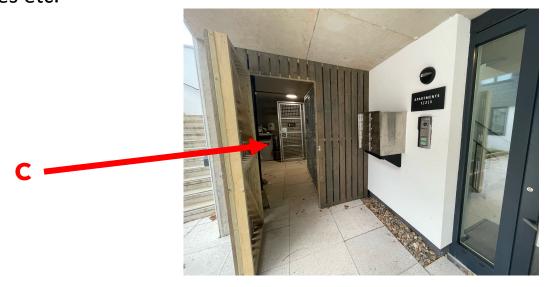

There is one allocated parking space for this property. Please park in Number 1, to your right as you enter the development.

- (A) You can either enter the lobby over to the left and use the internal stairs/lift, or you can go down the external stairs and use the lower lobby. Use the keypad which is mounted to the left of either entrance door. Please use the code provided in your arrival email to gain access.
- (B) Inside the lobby there is a key safe which contains your keys to the apartment, the left hand safe. Then use the door opposite the lift to find Harbour Reach.
- (C) To the left of the lower entrance, there is a surf store where you may store any outdoor equipment, beach gear, bikes etc.