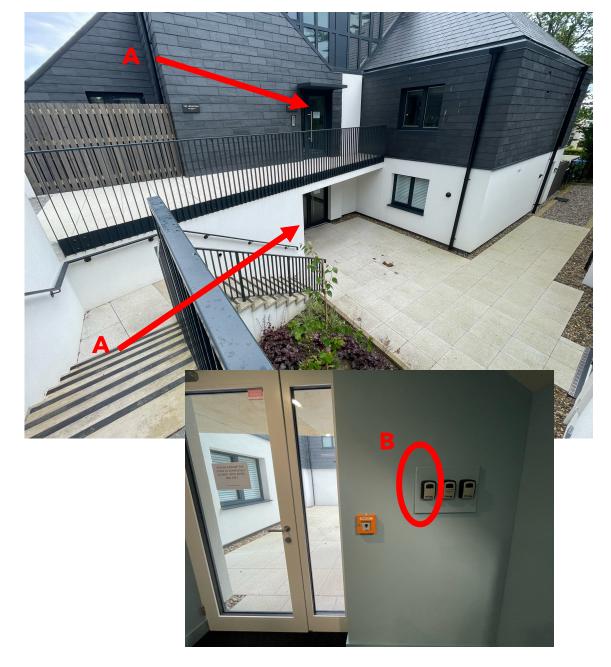

There is one allocated parking space for this property. Please park in Number 1, to your right as you enter the development.

- (A) You can either enter the lobby over to the left and use the internal stairs/lift, or you can go down the external stairs and use the lower lobby. Use the keypad which is mounted to the left of either entrance door. Please use the code provided in your arrival email to gain access.
- (B) Inside the lobby there is a key safe which contains your keys to the apartment, the left hand safe. Then use the door opposite the lift to find Harbour Reach.
- (C) To the left of the lower entrance, there is a surf store where you may store any outdoor equipment, beach gear, bikes etc.