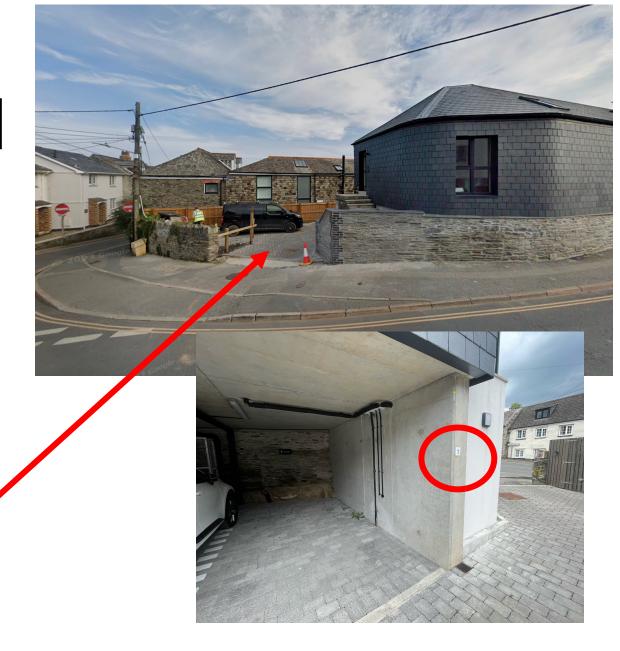

There is one allocated parking space for this property. Please park in Number 1, to your right as you enter the development.

- (A) You can either enter the lobby over to the left and use the internal stairs/lift, or you can go down the external stairs and use the lower lobby. Use the keypad which is mounted to the left of either entrance door. Please use the code provided in your arrival email to gain access.
- (B) Inside the lobby there is a key safe which contains your keys to the apartment, the left hand safe. Then use the door opposite the lift to find Harbour Reach.
- (C) To the left of the lower entrance, there is a surf store where you may store any outdoor equipment, beach gear, bikes etc.